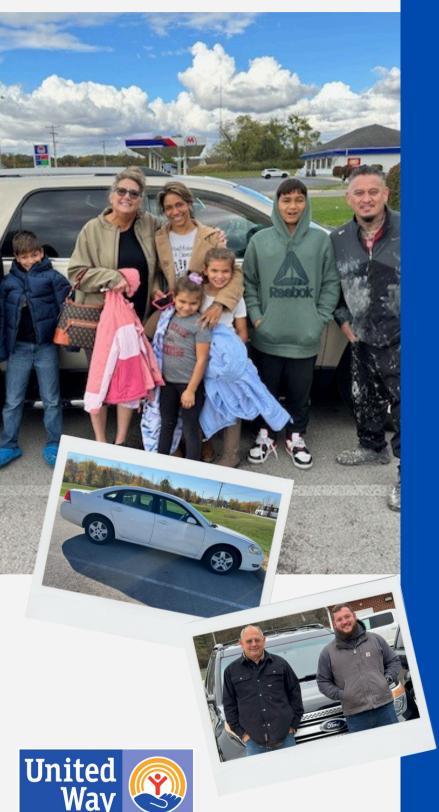

### CAR PROGRAM

Supporting Shelby County residents with the opportunity to earn permanent transportation.

Donated car is then transferred to client at no cost.

# HOW THE PROGRAM WORKS